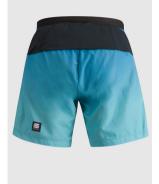

## 5023521

**TRAINING W SHORT** 

COOL AND LIGHTWEIGHT FOR THE HOTTEST TRAINING SESSIONS.

#### OVERVIEW

2 in 1 short, with inner tights made in a light compressive fabric and external layer in meh fabricfor better breathability. A versatile garment that can be used for anything from indoor activities to trail running, by those who alternate between different activities and live and breathe sports.

#### FEATURES

- Breathable woven fabric
- Breathable micromesh inside
- Visible elastic waist with draw cord
- Mesh pocket on back

| PROACTIVE          | RACE                          | TRAIN                    |
|--------------------|-------------------------------|--------------------------|
| ACCURATE           | EXPLORE                       |                          |
| TEMPERATURE:       | SIZE:                         | FIT:                     |
| WARM               | XXS - XXL                     | REGULAR                  |
| ACTIVITIES         | <u> 赤 ネ ⑧</u> HI              |                          |
| TECHNICAL FEATURES | BREATHABLE / WATERPROOF / WAT | ER REPELLENT / WINDPROOF |