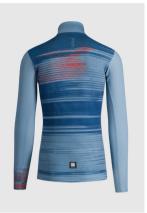

#### 5019518 CARDIO TECH JERSEY LONG SLEEVE

#### ESSENTIAL, LIKE TRAINING FOR A HIGH-LEVEL ATHLETE.

#### OVERVIEW

Essential, like basic aerobic exercise. Made of polyester light fabric that combines thermal protection and breathability, promoting airflow inside the garment. It's the perfect garment for aerobic activity in the spring and fall, or in winter, depending on the intensity. The front zip and thumbholes on the sleeve cuffs complete a comfortable and practical garment.

#### FEATURES

- Thermal and comfortable brushed and textured fabric
- Thumb opening for protection from cold
  YKK® front zip with cord zipper pull

| PROACTIVE          | RACE                          | TRAIN                     |  |  |
|--------------------|-------------------------------|---------------------------|--|--|
| DYNAMIC            | EXPLORE                       |                           |  |  |
| TEMPERATURE:       | SIZE:                         | FIT:                      |  |  |
| MEDIUM             | XXS - 4XL                     | REGULAR                   |  |  |
| ACTIVITIES         | 小 🕉 🕉 🛞                       |                           |  |  |
| TECHNICAL FEATURES | BREATHABLE / WATERPROOF / WAT | FER REPELLENT / WINDPROOF |  |  |