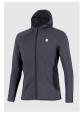

#### 5021500 EVENT HOODIE

## OVERVIEW

A perfect Hoodie dedicated to spare time or after training.

| FE | ATURES            |
|----|-------------------|
|    | Full-lenght zippe |
|    | Hoodia            |

| CASUAL             | RACE                                                  | TRAIN   |  |  |  |  |
|--------------------|-------------------------------------------------------|---------|--|--|--|--|
|                    | EXPLORE                                               |         |  |  |  |  |
| TEMPERATURE:       | SIZE:                                                 | FIT:    |  |  |  |  |
| MEDIUM             | XXS - 3XL                                             | COMFORT |  |  |  |  |
| ACTIVITIES         | 法スの王                                                  |         |  |  |  |  |
| TECHNICAL FEATURES | BREATHABLE / WATERPROOF / WATER REPELLENT / WINDPROOF |         |  |  |  |  |