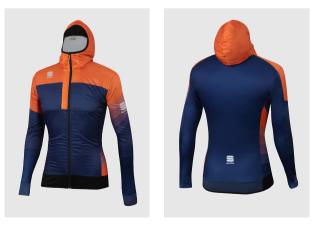

## 5019516

**CARDIO TECH WIND JACKET** 

WHO SAYS YOU SHOULD TRAIN ONLY INDOORS IN THE WINTER?

#### OVERVIEW

A jacket for aerobic exercise, on or off the snow, when the days are cold but indoor training simply isn't an option. The two front layers and the construction with a thermal lining provide the necessary warmth and wind protection, while the stretch construction of the back and sides makes it perfect for physical activity, including at dawn or dusk, thanks to the reflective detailing.

#### FEATURES

- Double-layered thermal jacket with hood
- Back and side panels in stretch fabric
- YKK<sup>®</sup> front zip with cord zipper pull

| PROACTIVE          | RACE                                                  | TRAIN |  |  |  |  |
|--------------------|-------------------------------------------------------|-------|--|--|--|--|
| VALUABLE           | EXPLORE                                               |       |  |  |  |  |
| TEMPERATURE:       | SIZE:                                                 | FIT:  |  |  |  |  |
| MEDIUM             | XXS - 4XL                                             | RACE  |  |  |  |  |
| ACTIVITIES         | 🗴 🛠 🛞 I-II                                            |       |  |  |  |  |
| TECHNICAL FEATURES | BREATHABLE / WATERPROOF / WATER REPELLENT / WINDPROOF |       |  |  |  |  |