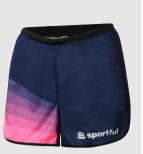

## 5023521

**TRAINING W SHORT** 

COOL AND LIGHTWEIGHT FOR THE HOTTEST TRAINING SESSIONS.

#### OVERVIEW

2 in 1 short, with inner tights made in a light compressive fabric and external layer in meh fabricfor better breathability. A versatile garment that can be used for anything from indoor activities to trail running, by those who alternate between different activities and live and breathe sports.

#### FEATURES

- Breathable woven fabric
- Breathable micromesh inside
- Visible elastic waist with draw cord
- Mesh pocket on back

| PROACTIVE          | RACE                          | TRAIN                    |
|--------------------|-------------------------------|--------------------------|
| ACCURATE           | EXPLORE                       |                          |
| TEMPERATURE:       | SIZE:                         | FIT:                     |
| WARM               | XXS - XXL                     | REGULAR                  |
| ACTIVITIES         | <u> 赤 ネ ⑧</u> HI              |                          |
| TECHNICAL FEATURES | BREATHABLE / WATERPROOF / WAT | ER REPELLENT / WINDPROOF |