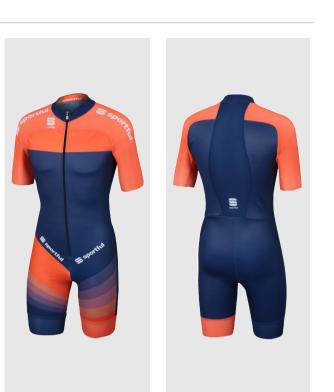

#### 5019522 **TRAINING SKIROLL SUIT**

YOUR ALLY FOR TRAINING SESSIONS ON ASPHALT.

#### OVERVIEW

The skinsuit for high-level roller-skiing. Made with stretch fabrics for a very close fit and outstanding aerodynamics, it ensures breathability and maximum freedom of movement during aerobic activity. It has breathable panels on the sleeves and back, and raw-cut edges.

#### FEATURES

- Stretchy and close-fitting microperforated fabric
  Racing finishes with raw-cut edge
  Front zip

| PROACTIVE          | RACE                                                  | TRAIN |  |
|--------------------|-------------------------------------------------------|-------|--|
| TECHNICAL          | EXPLORE                                               |       |  |
| TEMPERATURE:       | SIZE:                                                 | FIT:  |  |
| WARM               | XXS - 5XL                                             | RACE  |  |
| ACTIVITIES         | 📩 🖈 🎯 🕕                                               |       |  |
| TECHNICAL FEATURES | BREATHABLE / WATERPROOF / WATER REPELLENT / WINDPROOF |       |  |