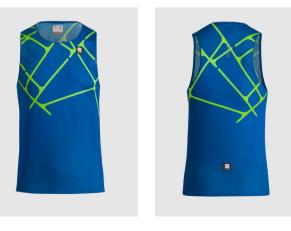

# 5021827

**TRAINING TANK TOP** 

#### OVERVIEW

Running tank top highly breathable made with a quik-drying polyester fabric.

#### FEATURES

Polyester fabric

| PROACTIVE          | RACE                          | TRAIN                    |
|--------------------|-------------------------------|--------------------------|
| TECHNICAL          | EXPLORE                       |                          |
| TEMPERATURE:       | SIZE:                         | FIT:                     |
| MEDIUM             | XXS - 4XL                     | SLIM                     |
| ACTIVITIES         | <u> 太 太 🛞 ا</u>               |                          |
| TECHNICAL FEATURES | BREATHABLE / WATERPROOF / WAT | ER REPELLENT / WINDPROOF |