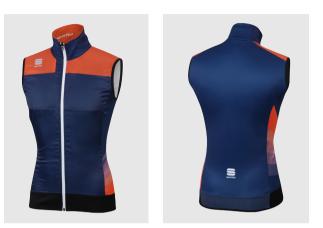

#### **CARDIO TECH WIND VEST**

LIGHT PROTECTION FOR HIGH-INTENSITY TRAINING.

#### OVERVIEW

A vest for aerobic exercise, on or off the snow, when the days are too chilly for just a long-sleeve jersey but too warm for a full jacket. The two front layers and the construction with a thermal lining provide the necessary warmth and wind protection, while the stretch construction makes it perfect for physical activity, including at dawn or dusk, thanks to the reflective detailing.

#### FEATURES

- Double-layered thermal vest
- Back and side panels in stretch fabric
- YKK<sup>®</sup> front zip with cord zipper pull

| PROACTIVE<br>VALUABLE | RACE                                                  | FIT: |  |  |  |  |
|-----------------------|-------------------------------------------------------|------|--|--|--|--|
| TEMPERATURE:          | SIZE:                                                 |      |  |  |  |  |
| MEDIUM                | XXS - 4XL                                             |      |  |  |  |  |
| ACTIVITIES            | 📩 🖈 🎯 al-le                                           |      |  |  |  |  |
| FECHNICAL FEATURES    | BREATHABLE / WATERPROOF / WATER REPELLENT / WINDPROOF |      |  |  |  |  |