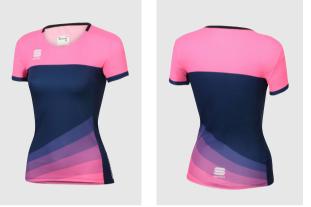

#### 5019520

**TRAINING JERSEY** 

ESSENTIAL, LIKE TRAINING FOR A HIGH-LEVEL ATHLETE.

#### OVERVIEW

8

Essential, like basic aerobic exercise. Made of printed micro-textured fabric, the garment is designed to be lightweight, breathable, and quick drying. The essential garment for training and running in the summer.

#### FEATURES

• Light printed breathable fabric

| PROACTIVE<br>DYNAMIC | RACE EXPLORE                                                                                                                                                                                                                                                                                                                                                                                                                                                                                                                                                                                                                                                                                                                                                                                                                                                                                                                                                                                                                                                                                                                                                                                                                                                                                                                                                                                                                                                                                                                                                                                                                                                                                                                                                                                                                                                                                                                                                                                                                                                                                                                   | TRAIN                     |
|----------------------|--------------------------------------------------------------------------------------------------------------------------------------------------------------------------------------------------------------------------------------------------------------------------------------------------------------------------------------------------------------------------------------------------------------------------------------------------------------------------------------------------------------------------------------------------------------------------------------------------------------------------------------------------------------------------------------------------------------------------------------------------------------------------------------------------------------------------------------------------------------------------------------------------------------------------------------------------------------------------------------------------------------------------------------------------------------------------------------------------------------------------------------------------------------------------------------------------------------------------------------------------------------------------------------------------------------------------------------------------------------------------------------------------------------------------------------------------------------------------------------------------------------------------------------------------------------------------------------------------------------------------------------------------------------------------------------------------------------------------------------------------------------------------------------------------------------------------------------------------------------------------------------------------------------------------------------------------------------------------------------------------------------------------------------------------------------------------------------------------------------------------------|---------------------------|
| TEMPERATURE:         | SIZE:                                                                                                                                                                                                                                                                                                                                                                                                                                                                                                                                                                                                                                                                                                                                                                                                                                                                                                                                                                                                                                                                                                                                                                                                                                                                                                                                                                                                                                                                                                                                                                                                                                                                                                                                                                                                                                                                                                                                                                                                                                                                                                                          | FIT:                      |
| WARM                 | XXS - 5XL                                                                                                                                                                                                                                                                                                                                                                                                                                                                                                                                                                                                                                                                                                                                                                                                                                                                                                                                                                                                                                                                                                                                                                                                                                                                                                                                                                                                                                                                                                                                                                                                                                                                                                                                                                                                                                                                                                                                                                                                                                                                                                                      | REGULAR                   |
| ACTIVITIES           | 🔬 🛠 🛞 🕕                                                                                                                                                                                                                                                                                                                                                                                                                                                                                                                                                                                                                                                                                                                                                                                                                                                                                                                                                                                                                                                                                                                                                                                                                                                                                                                                                                                                                                                                                                                                                                                                                                                                                                                                                                                                                                                                                                                                                                                                                                                                                                                        |                           |
| TECHNICAL FEATURES   | BREATHABLE / WATERPROOF / WATERPOOF | FER REPELLENT / WINDPROOF |