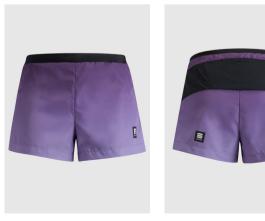

#### 5020512 TRAINING W SOFT SHORT

COOL AND LIGHTWEIGHT FOR THE HOTTEST TRAINING SESSIONS.

#### OVERVIEW

Very light and comfortable short made with a soft breathable and quick-drying polyester.

# FEATURESLight breathable polyesterZip pocket on back

| PROACTIVE          | RACE                                                  | TRAIN   |  |
|--------------------|-------------------------------------------------------|---------|--|
| ACCURATE           | EXPLORE                                               |         |  |
| TEMPERATURE:       | SIZE:                                                 | FIT:    |  |
| WARM               | XXS - XXL                                             | REGULAR |  |
| ACTIVITIES         | 📩 🖈 🎯 🕕                                               |         |  |
| TECHNICAL FEATURES | BREATHABLE / WATERPROOF / WATER REPELLENT / WINDPROOF |         |  |