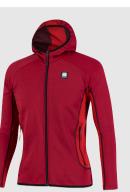

#### 5021500 EVENT HOODIE

## OVERVIEW

A perfect Hoodie dedicated to spare time or after training.

| FE | ATURES            |
|----|-------------------|
|    | Full-lenght zippe |
|    | Hoodia            |

| CASUAL             | RACE                                                  | TRAIN   |  |  |  |  |
|--------------------|-------------------------------------------------------|---------|--|--|--|--|
|                    | EXPLORE                                               |         |  |  |  |  |
| TEMPERATURE:       | SIZE:                                                 | FIT:    |  |  |  |  |
| MEDIUM             | XXS - 3XL                                             | COMFORT |  |  |  |  |
| ACTIVITIES         | 法スの王                                                  |         |  |  |  |  |
| TECHNICAL FEATURES | BREATHABLE / WATERPROOF / WATER REPELLENT / WINDPROOF |         |  |  |  |  |