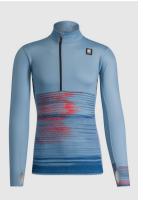

#### 5019518 CARDIO TECH JERSEY LONG SLEEVE

#### ESSENTIAL, LIKE TRAINING FOR A HIGH-LEVEL ATHLETE.

#### OVERVIEW

Essential, like basic aerobic exercise. Made of polyester light fabric that combines thermal protection and breathability, promoting airflow inside the garment. It's the perfect garment for aerobic activity in the spring and fall, or in winter, depending on the intensity. The front zip and thumbholes on the sleeve cuffs complete a comfortable and practical garment.

#### FEATURES

- Thermal and comfortable brushed and textured fabric
- Thumb opening for protection from cold
  YKK® front zip with cord zipper pull

| PROACTIVE          | RACE                          | TRAIN                     |  |  |
|--------------------|-------------------------------|---------------------------|--|--|
| DYNAMIC            | EXPLORE                       |                           |  |  |
| TEMPERATURE:       | SIZE:                         | FIT:                      |  |  |
| MEDIUM             | XXS - 4XL                     | REGULAR                   |  |  |
| ACTIVITIES         | 小 🕉 🕉 🛞                       |                           |  |  |
| TECHNICAL FEATURES | BREATHABLE / WATERPROOF / WAT | FER REPELLENT / WINDPROOF |  |  |