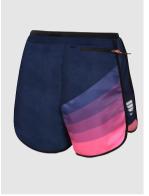

## 5021820

#### TRAINING WIND W PANT

COOL AND LIGHTWEIGHT FOR THE HOTTEST TRAINING SESSIONS.

#### OVERVIEW

The lighter pant in the collection, suitable for high intensity trining session or to be warn in moderate temperature conditions. Semitight fit, with windproof panels on upper legs and stretch lycra on bottom legs and back.

#### FEATURES

- Windproof light panel on upper legs
- Stretch lycra on bottom and back
- 1 side and 1 back zippered pocket

| PROACTIVE          | RACE                          | TRAIN                     |
|--------------------|-------------------------------|---------------------------|
| ACCURATE           | EXPLORE                       |                           |
| TEMPERATURE:       | SIZE:                         | FIT:                      |
| WARM               | XXS - XXL                     | REGULAR                   |
| ACTIVITIES         | 📩 ᄎ 🎯 🕕                       |                           |
| TECHNICAL FEATURES | BREATHABLE / WATERPROOF / WAT | TER REPELLENT / WINDPROOF |