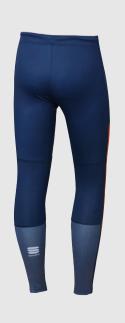

**TRAINING WIND PANT** 

5021821

#### OVERVIEW

The lighter pant in the collection, suitable for high intensity trining session or to be warn in moderate temperature conditions. Semitight fit, with windproof panels on upper legs and stretch lycra on bottom legs and back.

#### FEATURES

Windproof light panel on upper legs
Stretch lycra on bottom and back

• 1 side and 1 back zippered pocket

| PROACTIVE<br>CONSISTENT | RACE EXPLORE                  | TRAIN                    |
|-------------------------|-------------------------------|--------------------------|
| TEMPERATURE:            | SIZE:                         | FIT:                     |
| WARM                    | XXS - 3XL                     | REGULAR                  |
| ACTIVITIES              | 📩 🛠 🎯 🕕                       |                          |
| TECHNICAL FEATURES      | BREATHABLE / WATERPROOF / WAT | ER REPELLENT / WINDPROOF |