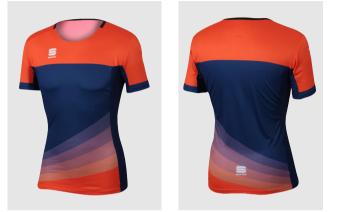

#### 5019520

**TRAINING JERSEY** 

ESSENTIAL, LIKE TRAINING FOR A HIGH-LEVEL ATHLETE.

#### OVERVIEW

8

Essential, like basic aerobic exercise. Made of printed micro-textured fabric, the garment is designed to be lightweight, breathable, and quick drying. The essential garment for training and running in the summer.

#### FEATURES

• Light printed breathable fabric

| PROACTIVE<br>DYNAMIC | RACE EXPLORE                                                                                                                                                                                                                                                                                                                                                                                                                                                                                                                                                                                                                                                                                                                                                                                                                                                                                                                                                                                                                                                                                                                                                                                                                                                                                                                                                                                                                                                                                                                                                                                                                                                                                                                                                                                                                                                                                                                                                                                                                                                                                                                   | TRAIN                     |
|----------------------|--------------------------------------------------------------------------------------------------------------------------------------------------------------------------------------------------------------------------------------------------------------------------------------------------------------------------------------------------------------------------------------------------------------------------------------------------------------------------------------------------------------------------------------------------------------------------------------------------------------------------------------------------------------------------------------------------------------------------------------------------------------------------------------------------------------------------------------------------------------------------------------------------------------------------------------------------------------------------------------------------------------------------------------------------------------------------------------------------------------------------------------------------------------------------------------------------------------------------------------------------------------------------------------------------------------------------------------------------------------------------------------------------------------------------------------------------------------------------------------------------------------------------------------------------------------------------------------------------------------------------------------------------------------------------------------------------------------------------------------------------------------------------------------------------------------------------------------------------------------------------------------------------------------------------------------------------------------------------------------------------------------------------------------------------------------------------------------------------------------------------------|---------------------------|
| TEMPERATURE:         | SIZE:                                                                                                                                                                                                                                                                                                                                                                                                                                                                                                                                                                                                                                                                                                                                                                                                                                                                                                                                                                                                                                                                                                                                                                                                                                                                                                                                                                                                                                                                                                                                                                                                                                                                                                                                                                                                                                                                                                                                                                                                                                                                                                                          | FIT:                      |
| WARM                 | XXS - 5XL                                                                                                                                                                                                                                                                                                                                                                                                                                                                                                                                                                                                                                                                                                                                                                                                                                                                                                                                                                                                                                                                                                                                                                                                                                                                                                                                                                                                                                                                                                                                                                                                                                                                                                                                                                                                                                                                                                                                                                                                                                                                                                                      | REGULAR                   |
| ACTIVITIES           | 🔬 🛠 🛞 🕕                                                                                                                                                                                                                                                                                                                                                                                                                                                                                                                                                                                                                                                                                                                                                                                                                                                                                                                                                                                                                                                                                                                                                                                                                                                                                                                                                                                                                                                                                                                                                                                                                                                                                                                                                                                                                                                                                                                                                                                                                                                                                                                        |                           |
| TECHNICAL FEATURES   | BREATHABLE / WATERPROOF / WATERPOOF | FER REPELLENT / WINDPROOF |

#### TRAINING W JERSEY

ESSENTIAL, LIKE TRAINING FOR A HIGH-LEVEL ATHLETE.

#### OVERVIEW

Essential, like basic aerobic exercise. Made of printed micro-textured fabric, the garment is designed to be lightweight, breathable, and quick drying. The essential garment for training and running in the summer.

## FEATURES

Light printed breathable fabric

| PROACTIVE<br>DYNAMIC | RACE EXPLORE                 | TRAIN                     |
|----------------------|------------------------------|---------------------------|
| TEMPERATURE:         | SIZE:                        | FIT:                      |
| WARM                 | XXS - XXL                    | REGULAR                   |
| ACTIVITIES           | 1.2 🛠 🛞 ⊷                    |                           |
| TECHNICAL FEATURES   | BREATHABLE / WATERPROOF / WA | TER REPELLENT / WINDPROOF |