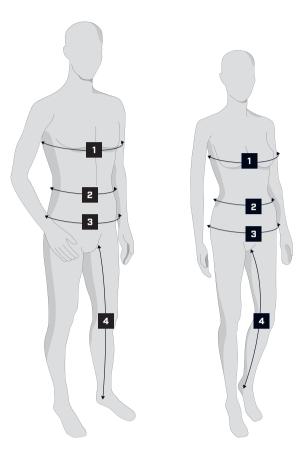

# SIZE CHARTS

| MEN CLOTHING   | XXS | XS  | S   | м   | L   | XL   | XXL | 3XL  | 4XL  | 5XL  |
|----------------|-----|-----|-----|-----|-----|------|-----|------|------|------|
| Chest          | 84  | 88  | 92  | 96  | 100 | 105  | 110 | 115  | 120  | 125  |
| Waist          | 72  | 76  | 80  | 84  | 88  | 93   | 98  | 103  | 108  | 113  |
| Hips           | 86  | 90  | 94  | 98  | 102 | 107  | 112 | 117  | 122  | 127  |
| Inside Leg     | 80  | 80  | 81  | 82  | 83  | 84,5 | 86  | 87,5 | 87,5 | 87,5 |
| WOMEN CLOTHING | XXS | XS  | S   | м   | L   | XL   | XXL | _    | -    | -    |
| Chest          | 74  | 79  | 84  | 89  | 94  | 99   | 104 | -    | -    | -    |
| Waist          | 58  | 63  | 68  | 73  | 78  | 83   | 88  | -    | -    | -    |
| Hips           | 82  | 87  | 92  | 97  | 102 | 107  | 112 | -    | -    | -    |
| Inside Leg     | 74  | 75  | 76  | 77  | 78  | 79   | 80  | -    | -    | -    |
|                |     |     |     |     |     |      |     |      |      |      |
| KIDS           | 4Y  | 6Y  | 8Y  | 10Y | 12Y | 14Y  | 16Y | -    | -    | -    |
| Height         | 104 | 116 | 128 | 140 | 152 | 164  | 176 | -    | -    | -    |

\* Length in cm.