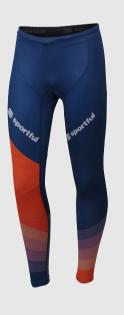

#### 5019519

#### **CARDIO TECH TIGHT**

WHO SAYS YOU SHOULD TRAIN ONLY INDOORS IN THE WINTER?

#### OVERVIEW

Versatile thermal tight. You can use it alone for training and aerobic activity outdoors, or as a first thermal layer for activity in extremely cold conditions.

#### FEATURES

#### Confortable stretch fabric

• Elastic waist with draw cord

| PROACTIVE<br>TECHNICAL | RACE EXPLORE                                          | TRAIN |  |  |  |  |
|------------------------|-------------------------------------------------------|-------|--|--|--|--|
| TEMPERATURE:           | SIZE:                                                 | FIT:  |  |  |  |  |
| MEDIUM                 | XXS - 4XL                                             | RACE  |  |  |  |  |
| ACTIVITIES             | 📩 🛠 🛞 🕕                                               |       |  |  |  |  |
| TECHNICAL FEATURES     | BREATHABLE / WATERPROOF / WATER REPELLENT / WINDPROOF |       |  |  |  |  |