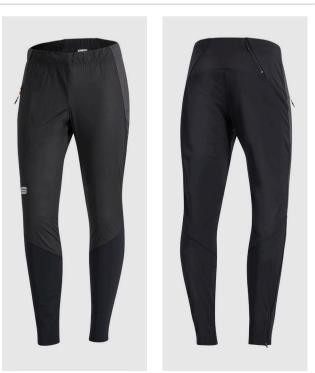

**TRAINING WIND PANT** 

5021821

#### OVERVIEW

The lighter pant in the collection, suitable for high intensity trining session or to be warn in moderate temperature conditions. Semitight fit, with windproof panels on upper legs and stretch lycra on bottom legs and back.

#### FEATURES

Windproof light panel on upper legs
Stretch lycra on bottom and back

• 1 side and 1 back zippered pocket

| PROACTIVE<br>CONSISTENT | RACE EXPLORE                  | TRAIN                    |
|-------------------------|-------------------------------|--------------------------|
| TEMPERATURE:            | SIZE:                         | FIT:                     |
| WARM                    | XXS - 3XL                     | REGULAR                  |
| ACTIVITIES              | 📩 🛠 🎯 🕕                       |                          |
| TECHNICAL FEATURES      | BREATHABLE / WATERPROOF / WAT | ER REPELLENT / WINDPROOF |