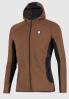

#### 5021500 EVENT HOODIE

## OVERVIEW

A perfect Hoodie dedicated to spare time or after training.

| FE | ATURES            |
|----|-------------------|
|    | Full-lenght zippe |
|    | Hoodia            |

| CASUAL             | RACE                                                  | TRAIN   |  |  |  |  |
|--------------------|-------------------------------------------------------|---------|--|--|--|--|
|                    | EXPLORE                                               |         |  |  |  |  |
| TEMPERATURE:       | SIZE:                                                 | FIT:    |  |  |  |  |
| MEDIUM             | XXS - 3XL                                             | COMFORT |  |  |  |  |
| ACTIVITIES         | 法スの王                                                  |         |  |  |  |  |
| TECHNICAL FEATURES | BREATHABLE / WATERPROOF / WATER REPELLENT / WINDPROOF |         |  |  |  |  |