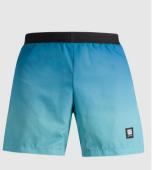

#### 5023520 **TRAINING SHORT**

COOL AND LIGHTWEIGHT FOR THE HOTTEST TRAINING SESSIONS.

#### OVERVIEW

2 in 1 short, with inner tights made in a light compressive fabric and external layer in meh fabricfor better breathability. A versatile garment that can be used for anything from indoor activities to trail running, by those who alternate between different activities and live and breathe sports.

#### FEATURES

- Breathable woven fabric
- Breathable micromesh slip inside
- Elastic waist with draw cord
- mesh pocket on back

| PROACTIVE<br>CONSISTENT | RACE EXPLORE                  | TRAIN                    |
|-------------------------|-------------------------------|--------------------------|
| TEMPERATURE:            | SIZE:                         | FIT:                     |
| WARM                    | XXS - 4XL                     | REGULAR                  |
| ACTIVITIES              | <u>x</u> 🛠 🛞 🕕                |                          |
| TECHNICAL FEATURES      | BREATHABLE / WATERPROOF / WAT | ER REPELLENT / WINDPROOF |