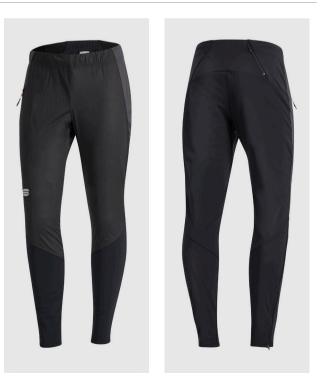

**TRAINING WIND PANT** 

5021821

#### OVERVIEW

The lighter pant in the collection, suitable for high intensity trining session or to be warn in moderate temperature conditions. Semitight fit, with windproof panels on upper legs and stretch lycra on bottom legs and back.

#### FEATURES

Windproof light panel on upper legs
Stretch lycra on bottom and back

• 1 side and 1 back zippered pocket

| PROACTIVE<br>CONSISTENT | RACE EXPLORE                  | TRAIN                    |
|-------------------------|-------------------------------|--------------------------|
| TEMPERATURE:            | SIZE:                         | FIT:                     |
| WARM                    | XXS - 3XL                     | REGULAR                  |
| ACTIVITIES              | 📩 🛠 🎯 🕕                       |                          |
| TECHNICAL FEATURES      | BREATHABLE / WATERPROOF / WAT | ER REPELLENT / WINDPROOF |